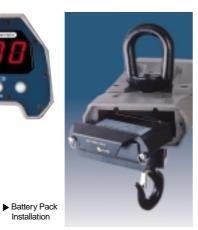

Hz               |                           |                           |
| Display Designators   | Zero, Tare, Batt.             |                           |                           |
| Power Consumption     | 1 W                           |                           |                           |
| Operating Temperature | - 10 ℃ ~ +40 ℃ (14°F ~ 104°F) |                           |                           |
| Product Weight        | 37.5 lb / 17 kg               |                           |                           |

Installation

#### **DIMENSIONS**



| Model   | А           | В            |
|---------|-------------|--------------|
| 0.5 THB | 13.8″ (350) | 1.18″(30)    |
| 1 THB   | 13.8″ (350) | 1.18″(30)    |
| 2 THB   | 16.9″ (430) | 1.75″ (44.5) |



▲ Display & Keyboard





## **CAS USA Corporation**

NJ OFFICE 99 Murray Hill Parkway East Rutherford, NJ 07073 Tel:(201) 933-9002 Fax: (201) 933-9025 http://www.cas-usa.com CA OFFICE 733 S. State College Blvd#98 Fullerton, CA 92831 Tel: (714) 870-1286 Fax: (714) 870-1167