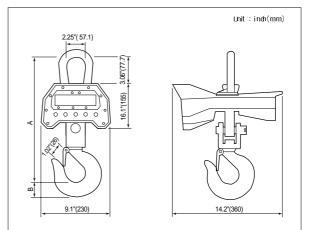

#### **DIMENSIONS**

| Model   | А           | В            |
|---------|-------------|--------------|
| 0.5 THB | 13.8″ (350) | 1.18″(30)    |
| 1 THB   | 13.8″ (350) | 1.18″(30)    |
| 2 THB   | 16.9″ (430) | 1.75″ (44.5) |