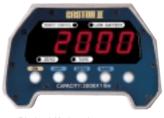

- Available in 1000 lb × 0.5, 2000 lb × 1, or 5000 lb × 2 Capacities
- Battery Operated
- Easy to Read 1.2" LED Display
- Wireless Remote Control Standard

CASTON II

TARI

CAPACITY:2000X1 Ib

REMOTE COMPROL

ZERO

▲ Display & Keyboard