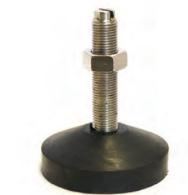

## FEATURES

- NTEP COC: 94-092A1
- Above ground or pit installation
- 5,000 lb. scale capacity
- 150% end load capacity
- 3 1/2" nominal scale height, adjustable
- 48" x 48" platform dimension
- Heavy 3/16" thick tread plate decking
- Structural channel substructure
- Two-component epoxy paint system
- 4,000 lb. capacity load cells, standard
- Level-Flex stainless stem and rubber base feet
- Top access junction box cover plate
- NEMA 4 sealed FRP junction box
- 4-cell signal trim summing card
- Protective conformal coated summing card
- Threaded lifting eye in center of platform

## **OPTIONS**

- 48" x 36" ramp
- 48" x 48" ramp
- Bump ramp

Top access junction box

Level-Flex foot