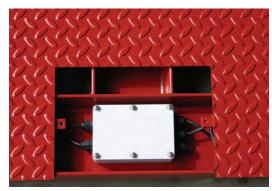

## FEATURES

- NTEP COC: 94-092A1
- Above ground or pit installation
- 5,000 lb. scale capacity
- 150% end load capacity
- 3 1/2" nominal scale height, adjustable
- 48" x 48" platform dimension
- Heavy 3/16" thick tread plate decking
- Structural channel substructure
- Two-component epoxy paint system
- 4,000 lb. capacity load cells, standard
- Level-Flex stainless stem and rubber base feet
- Top access junction box cover plate
- NEMA 4 sealed FRP junction box
- 4-cell signal trim summing card
- Protective conformal coated summing card
- Threaded lifting eye in center of platform

## **OPTIONS**

- 48" x 36" ramp
- 48" x 48" ramp
- Bump ramp

Top access junction box

Level-Flex foot