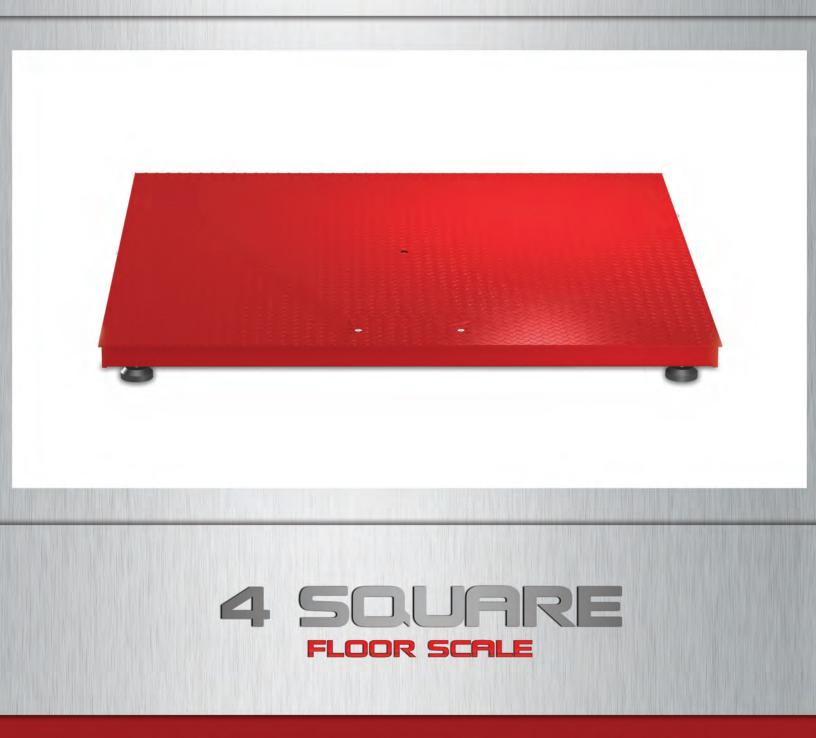

## 4 SOUARE FLOOR SCALE

The B-TEK 4 Square Floor Scale offers a well constructed platform for use in warehouses, commercial facilities and light industrial locations. The NTEP approved platform features mild steel construction, tread plate decking, top access junction box and a tough two-component epoxy paint. Precision alloy steel load cells and adjustable leveling feet can maintain scale performance on rough or uneven mounting surfaces. The sealed junction box and IP67 rated load cells allow the scale to be used indoors or outdoors. The standard 48" x 48" platform is the most common size required for industry.

## FEATURES

- NTEP COC: 94-092A1
- Above ground or pit installation
- 5,000 lb. scale capacity
- 150% end load capacity
- 3 1/2" nominal scale height, adjustable
- 48" x 48" platform dimension
- Heavy 3/16" thick tread plate decking
- Structural channel substructure
- Two-component epoxy paint system
- 4,000 lb. capacity load cells, standard
- Level-Flex stainless stem and rubber base feet
- Top access junction box cover plate
- NEMA 4 sealed FRP junction box
- 4-cell signal trim summing card
- Protective conformal coated summing card
- Threaded lifting eye in center of platform